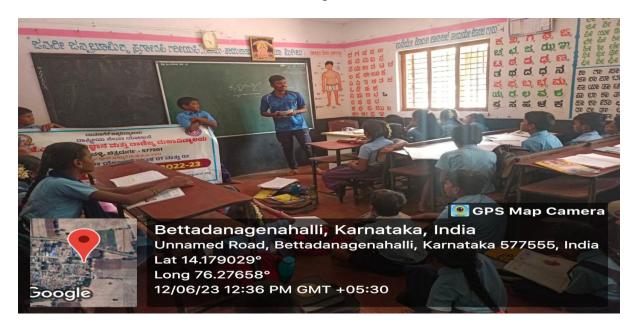

NSS Volunteers Teaching Social science to the students of Govt. Primary School Bettadanagenahalli

PRINCIPAL
Sri Jagadguru Murugharajendra College
of Aris, Science & Commerco
CHITRADURGA