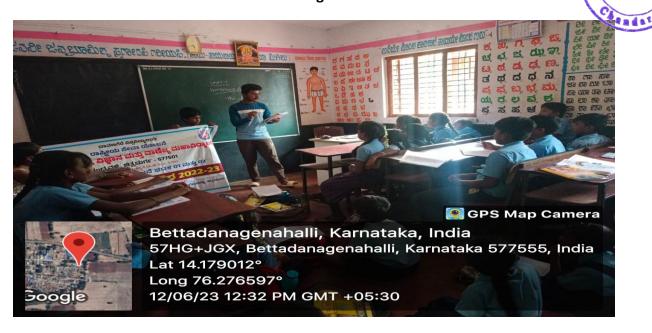

## NATIONAL SERVICE SCHEME

PRINCIPAL
Sri Jagadguru Murugharajendra College
of Aris, Science & Commerce
CHITRADURGA

NSS Volunteers Teaching Baisc science to the students of Govt. Primary School Bettadanagenahalli